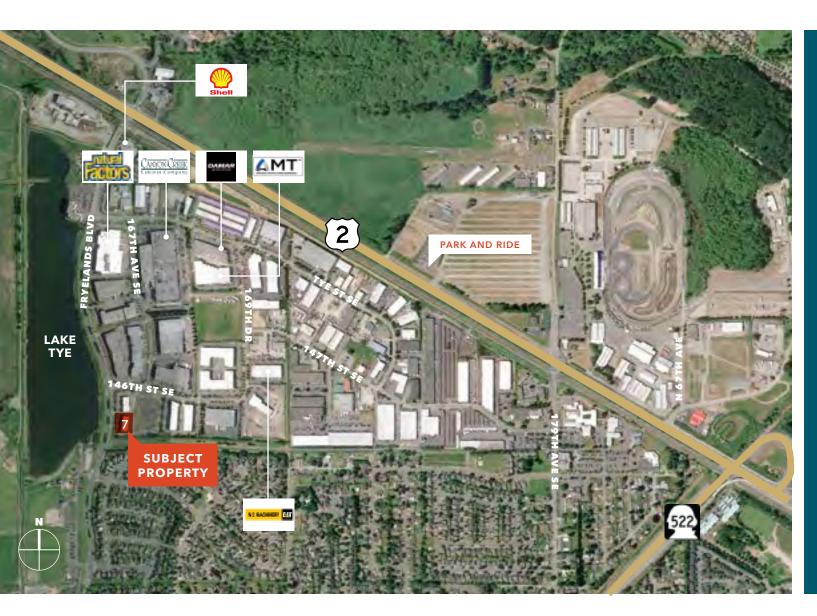

### Overview

Lake Tye Business Campus is centrally located in the Monroe Industrial market. The property is conveniently located with easy access to both SR-2 and SR-522. The property drive times are 1 mile to SR-2 and 1.7 miles to SR-522.