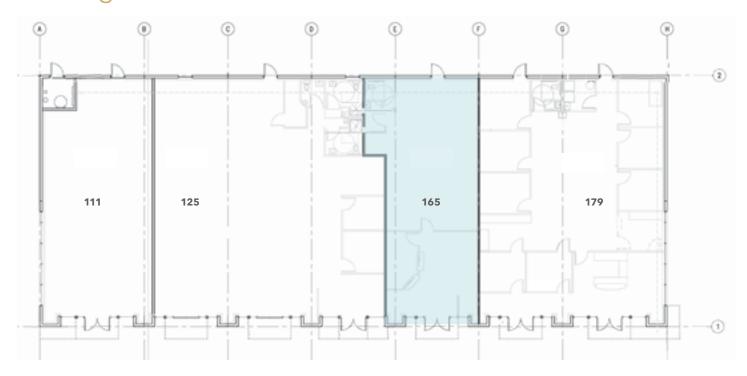

#### **BUILDING 7 - AVAILABLE SPACE**

| Suite            | SF    | Retail / Office SF | Warehouse SF | Rental Rate     | Comments                                       |
|------------------|-------|--------------------|--------------|-----------------|------------------------------------------------|
| <u>Suite 165</u> | 1,450 | 1,450              | 0            | \$28.00/SF, NNN | 2nd generation built-out space / Available now |

CLICK LINK FOR INDIVIDUAL FLOOR PLANS

**ZACH VALL-SPINOSA** 425.450.1115 zach.vallspinosa@kidder.com

JAMES LEPTICH 425.450.1159 james.leptich@kidder.com